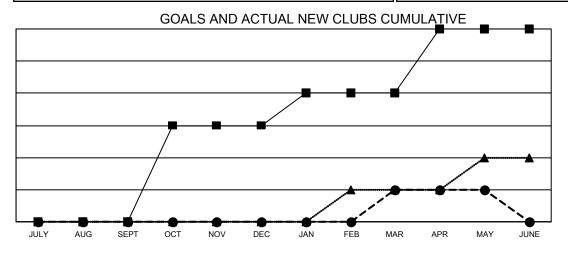

- CURRENT YEAR GOALS FOR NEW CLUBS

- CURRENT YEAR ACTUAL NEW CLUBS

▲ - LAST YEAR ACTUAL NEW CLUBS