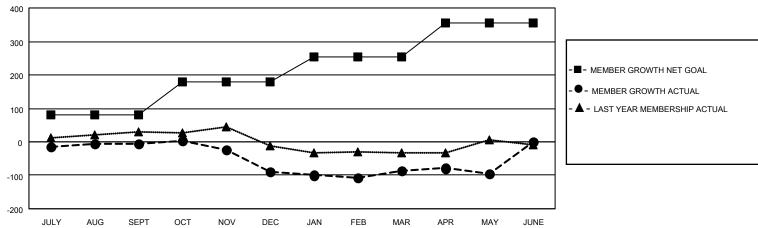

## **GMT MONTHLY MEMBERSHIP PROGRESS REPORT**

Multiple District 34

Results as of: 5/31/2020

**LOCATION: ALABAMA** 

GMT: OPEN GMT CA 1

| Clubs                 |               |           |               | Members               |                        |                         |                                                    |  |
|-----------------------|---------------|-----------|---------------|-----------------------|------------------------|-------------------------|----------------------------------------------------|--|
| RESULTS FOR 2019-2020 |               |           |               | RESULTS FOR 2019-2020 |                        |                         |                                                    |  |
| QUARTER               | NEW CLUB GOAL | NEW CLUBS | DROPPED CLUBS | QUARTER MEME          | BER GROWTH NET<br>GOAL | MEMBER GROWTH<br>ACTUAL | DROPPED<br>MEMBERS ACTUAL<br>(including transfers) |  |
| JULY/AUG/SEPT         | 0             | 0         | 0             | JULY/AUG/SEPT         | 80                     | 85                      | 81                                                 |  |
| OCT/NOV/DEC           | 3             | 0         | 3             | OCT/NOV/DEC           | 100                    | 59                      | 142                                                |  |
| JAN/FEB/MAR           | 1             | 1         | 0             | JAN/FEB/MAR           | 75                     | 124                     | 114                                                |  |
| APR/MAY/JUNE          | 2             | 0         | 1             | APR/MAY/JUNE          | 100                    | 26                      | 33                                                 |  |